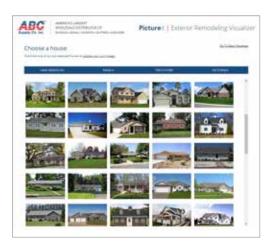

## **Ready to Start Creating**

Upload a home image or choose from our pre-mapped stock image gallery. Change siding, roofing, windows, trim colors and shutters. When you are satisfied, save it and give your customer access to their new, custom-designed home via an email link.

- Pre-mapped stock image gallery includes over 80 popular North American home styles
- · Upload your own home photo
- Makes online buying decisions easier
- Beautiful rendered images help you shorten the decision cycle
- Instant "seeing is believing" sales pitches can be saved, emailed or shared via social media