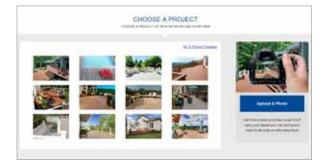

## **Deck Visualizer**

Upload a deck image or choose from our pre-mapped stock image gallery. Change your deck, steps, posts, rails colors and the infill. When you are satisfied, save it and give your customer access to their new, custom-designed deck via an email link.

- Pre-mapped stock image gallery includes over 80 popular North American home styles
- · Upload your own home photo
- Makes online buying decisions easier
- Beautiful rendered images help you shorten the decision cycle
- Instant "seeing is believing" sales pitches can be saved, emailed or shared via social media