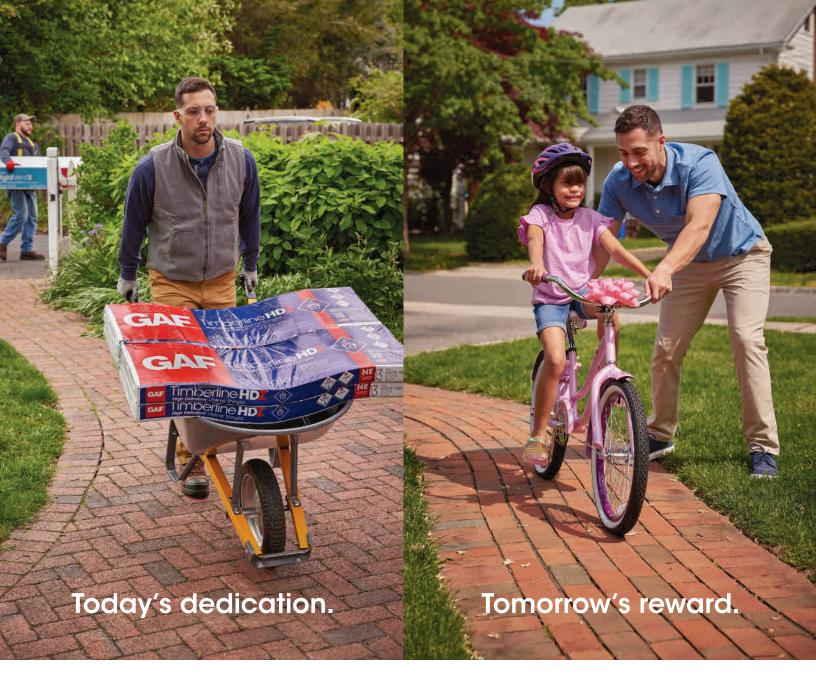

## Every qualifying GAF purchase brings you closer to rewards

Purchase qualifying GAF shingles and accessories, submit proofs of purchase, earn points, and redeem them for great rewards. You can redeem points for smaller purchases or save them up for something big like new equipment, a party for your crew, or a vacation.