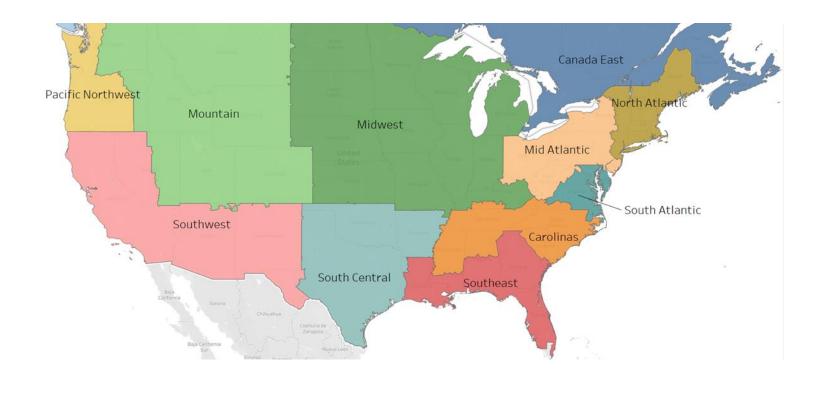

#### JH Price Increase - January 2021

| Region                | Hardie Primed                    |                                 |                                  |          |  |
|-----------------------|----------------------------------|---------------------------------|----------------------------------|----------|--|
|                       | Plank/Panel                      | Soffit                          | Trim                             | Shingle  |  |
| North Atlantic        | 3% Textured; 6% Smooth           | 3% Textured; 6% Smooth          | 3%                               | 5%       |  |
| South Atlantic        | 7 - 9% Textured; 10 - 12% Smooth | 3% Textured; 6% Smooth          | 3%                               | 5%       |  |
| Southeast             | 5% Textured; 10% Smooth          | 5% Textured; 8% Smooth          | 2% Textured; 5% Smooth           | 3 - 43%  |  |
| Midwest               | 3 - 8% Textured; 6 - 11% Smooth  | 3 - 7% Textured; 6 - 10% Smooth | 3 - 13% Textured; 6 - 16% Smooth | 3 - 6%   |  |
| Carolinas / Tenneesee | 5% Textured; 9% Smooth           | 5 - 9% Textured; 8 - 13% Smooth | 5% Textured; 8% Smooth           | 3 - 5%   |  |
| South Central         | 4 - 6% Textured; 9 - 16% Smooth  | 8% Textured; 18% Smooth         | 3% Textured; 6% Smooth           | 3%       |  |
| Mountains             | 9% Textured; 12% Smooth          | 5% Textured; 8% Smooth          |                                  | 19 - 21% |  |
| Pacific Northwest     | 2% Textured; 5% Smooth           | 5% Textured; 8% Smooth          |                                  | 3 - 10%  |  |
| Southwest             | 5% Textured; 8% Smooth           | 5% Textured; 8% Smooth          | 5% Textured; 8% Smooth           | 5%       |  |

| Region                | Hardie Statement                 |                                 |                                   |         |  |
|-----------------------|----------------------------------|---------------------------------|-----------------------------------|---------|--|
|                       | Plank/Panel                      | Soffit                          | Trim                              | Shingle |  |
| North Atlantic        | 3% Textured; 6% Smooth           | 2% Textured; 5% Smooth          | 3%                                | 7%      |  |
| South Atlantic        | 3% Textured; 6% Smooth           | 2% Textured; 5% Smooth          | 3%                                | 7%      |  |
| Southeast             | 5% Textured; 8% Smooth           | 2% Textured; 5% Smooth          | 5%                                | 5%      |  |
| Midwest               | 3 - 8% Textured; 6 - 11% Smooth  | 5 - 9% Textured; 8 - 13% Smooth | 7 - 19% Textured; 10 - 22% Smooth | 2 - 10% |  |
| Carolinas / Tenneesee | 5% Textured; 8% Smooth           | 2 - 5% Textured; 5 - 8% Smooth  | 5%                                | 3 - 5%  |  |
| South Central         | 5% Textured; 8% Smooth           | 15% Textured; 18% Smooth        | 5%                                | 5%      |  |
| Mountains             | 4 - 23% Textured; 7 - 26% Smooth | 2% Textured; 5% Smooth          | n/a                               | 8 - 36% |  |
| Pacific Northwest     | 5% Textured; 8% Smooth           | 2% Textured; 5% Smooth          | n/a                               | 5%      |  |
| Southwest             | 5% Textured; 8% Smooth           | 2% Textured; 5% Smooth          | 5%                                | 5%      |  |

| Region                | Hardie Dream                       |                                 |                                 |         |  |
|-----------------------|------------------------------------|---------------------------------|---------------------------------|---------|--|
|                       | Plank/Panel                        | Soffit                          | Trim                            | Shingle |  |
| North Atlantic        | 3 - 6% Textured; 6 - 9% Smooth     | 3% Textured; 6% Smooth          | 5%                              | 5%      |  |
| South Atlantic        | 3 - 6% Textured; 6 - 9% Smooth     | 3% Textured; 6% Smooth          | 5%                              | 3 - 13% |  |
| Southeast             | 7% Textured; 10% Smooth            | 7% Textured; 10% Smooth         | 7%                              | 7%      |  |
| Midwest               | 5 - 8% Textured; 8 - 11% Smooth    | 4 - 8% Textured; 7 - 13% Smooth | 4 - 8% Textured; 7 - 13% Smooth | 2 - 10% |  |
| Carolinas / Tenneesee | 7% Textured; 10% Smooth            | 7% Textured; 10% Smooth         | 7%                              | 7%      |  |
| South Central         | 7% Textured; 10% Smooth            | 7% Textured; 10% Smooth         | 7%                              | 7%      |  |
| Mountains             | 10 - 19% Textured; 13 - 22% Smooth | 7% Textured; 10% Smooth         | n/a                             | 8 - 47% |  |
| Pacific Northwest     | 7% Textured; 10% Smooth            | 7% Textured; 10% Smooth         | n/a                             | 7%      |  |
| Southwest             | 7% Textured; 10% Smooth            | 7% Textured; 10% Smooth         | 7%                              | 7%      |  |